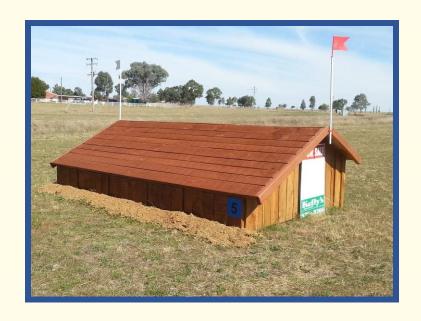

## SHORT BACK ROOF HOUSE

| Height  | Face Width | Cost   | Face Width | Cost   |
|---------|------------|--------|------------|--------|
| 60 cms  | 3.0 metres | \$640  | 3.6 metres | \$780  |
| 80 cms  | 3.0 metres | \$740  | 3.6 metres | \$860  |
| 95 cms  | 3.0 metres | \$860  | 3.6 metres | \$980  |
| 105 cms | 3.0 metres | \$960  | 3.6 metres | \$1080 |
| 110 cms | 3.0 metres | \$1040 | 3.6 metres | \$1160 |
| 115 cms | 3.0 metres | \$1120 | 3.6 metres | \$1240 |
| 120 cms | 3.0 metres | \$1240 | 3.6 metres | \$1360 |