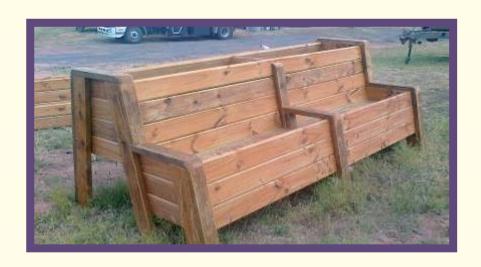

## **GARDEN SEATS**

| Height  | Face Width | Cost  | Face Width | Cost  | Face Width | Cost  |
|---------|------------|-------|------------|-------|------------|-------|
| 60 cms  | 2 metres   | \$400 | 3 metres   | \$520 | 3.6 metres | \$580 |
| 80 cms  | 2 metres   | \$440 | 3 metres   | \$580 | 3.6 metres | \$640 |
| 95 cms  | 2 metres   | \$480 | 3 metres   | \$640 | 3.6 metres | \$700 |
| 105 cms | 2 metres   | \$520 | 3 metres   | \$700 | 3.6 metres | \$760 |
| 110 cms | 2 metres   | \$560 | 3 metres   | \$780 | 3.6 metres | \$840 |
| 115 cms | 2 metres   | \$600 | 3 metres   | \$820 | 3.6 metres | \$880 |
| 120 cms | 2 metres   | \$640 | 3 metres   | \$880 | 3.6 metres | \$980 |