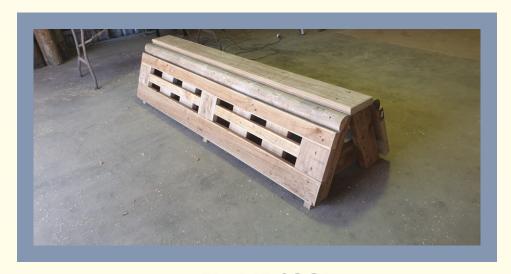

es   | \$480 | 3 metres   | \$520 | 3.6 metres | \$560 |
| 110 cms | 2 metres   | \$500 | 3 metres   | \$540 | 3.6 metres | \$580 |
| 115 cms | 2 metres   | \$520 | 3 metres   | \$560 | 3.6 metres | \$600 |
| 120 cms | 2 metres   | \$540 | 3 metres   | \$580 | 3.6 metres | \$620 |



## WAGON

| Height  | Face Width | Cost   | Face Width | Cost   |
|---------|------------|--------|------------|--------|
| 60 cms  | 3 metres   | \$580  | 3.6 metres | \$680  |
| 80 cms  | 3 metres   | \$640  | 3.6 metres | \$740  |
| 95 cms  | 3 metres   | \$700  | 3.6 metres | \$820  |
| 105 cms | 3 metres   | \$760  | 3.6 metres | \$880  |
| 110 cms | 3 metres   | \$860  | 3.6 metres | \$980  |
| 115 cms | 3 metres   | \$960  | 3.6 metres | \$1080 |
| 120 cms | 3 metres   | \$1060 | 3.6 metres | \$1200 |



## A FRAME COOP

| Height  | Height Face Width |       | Face Width | Cost  |
|---------|-------------------|-------|------------|-------|
| 60 cms  | 2.2 metres        | \$440 | 3 metres   | \$550 |
| 80 cms  | 2.2 metres        | \$480 | 3 metres   | \$600 |
| 95 cms  | 2.2 metres        | \$520 | 3 metres   | \$660 |
| 105 cms | 2 metres          | \$600 | 3 metres   | \$700 |
| 110 cms | 2 metres          | \$680 | 3 metres   | \$760 |
| 115 cms | 1.8 metres        | \$760 | 3 metres   | \$840 |
| 120 cms | 1.8 metres        | \$840 | 3 metres   | \$900 |





## **Ditch Brush Palisade**

| Height  | Height Face Width |        | Face Width | Cost   |
|---------|-------------------|--------|------------|--------|
| 60 cms  | 3 metres          | \$880  | 3.6 metres | \$980  |
| 80 cms