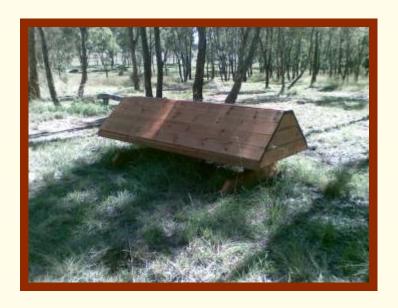

## **SLOPING OXER**

| Height  | Face Width | Cost  | Face Width | Cost   | Face Width | Cost   |
|---------|------------|-------|------------|--------|------------|--------|
| 60 cms  | 2 metres   | \$460 | 3.0 metres | \$580  | 3.6 metres | \$640  |
| 80 cms  | 2 metres   | \$520 | 3.0 metres | \$700  | 3.6 metres | \$800  |
| 95 cms  | 2 metres   | \$540 | 3.0 metres | \$780  | 3.6 metres | \$880  |
| 105 cms | 1.8 metres | \$580 | 3.0 metres | \$820  | 3.6 metres | \$920  |
| 110 cms | 1.6 metres | \$620 | 3.0 metres | \$880  | 3.6 metres | \$980  |
| 115 cms | 1.4 metres | \$660 | 3.0 metres | \$960  | 3.6 metres | \$1060 |
| 120 cms | 1.2 metres | \$700 | 3.0 metres | \$1020 | 3.6 metres | \$1180 |

## **Two-way Sloping Rail Oxer**

| Height  | Face Width | Cost  | Face Width | Cost  |
|---------|------------|-------|------------|-------|
| 60 cms  | 2 metres   | \$660 | 3 metres   | \$720 |
| 80 cms  | 2 metres   | \$700 | 3 metres   | \$780 |
| 95 cms  | 2 metres   | \$800 | 3 metres   | \$880 |
| 105 cms | 2 metres   | \$880 | 3 metres   | \$960 |