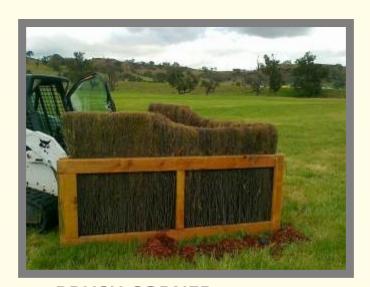

BRUSH CORNER includes brush

| Height  | Face Width | Cost   | Face Width | Cost   |
|---------|------------|--------|------------|--------|
| 60 cms  | 2.2 metres | \$780  | 3.0 metres | \$880  |
| 80 cms  | 2.2 metres | \$880  | 3.0 metres | \$1000 |
| 95 cms  | 2.2 metres | \$1000 | 3.0 metres | \$1120 |
| 105 cms | 2.2 metres | \$1120 | 3.0 metres | \$1180 |
| 110 cms | 2.2 metres | \$1180 | 3.0 metres | \$1280 |
| 115 cms | 2.2 metres | \$1240 | 3.0 metres | \$1340 |
| 120 cms | 2.2 metres | \$1320 | 3.0 metres | \$1400 |