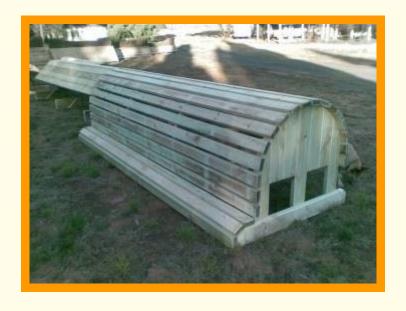

## **HOUSE with Veranda**

| Height  | Face Width | Cost   | Face Width | Cost   | Face Width | Cost   |
|---------|------------|--------|------------|--------|------------|--------|
| 60 cms  | 2 metres   | \$600  | 3 metres   | \$720  | 3.6 metres | \$840  |
| 80 cms  | 2 metres   | \$660  | 3 metres   | \$800  | 3.6 metres | \$920  |
| 95 cms  | 2 metres   | \$700  | 3 metres   | \$900  | 3.6 metres | \$1000 |
| 105 cms | 2 metres   | \$760  | 3 metres   | \$1000 | 3.6 metres | \$1100 |
| 110 cms | 2 metres   | \$860  | 3 metres   | \$1160 | 3.6 metres | \$1280 |
| 115 cms | 2 metres   | \$960  | 3 metres   | \$1280 | 3.6 metres | \$1400 |
| 120 cms | 2 metres   | \$1060 | 3 metres   | \$1340 | 3.6 metres | \$1480 |

## SHORT BACK ROOF HOUSE

| Height  | Face Width | Cost   | Face Width | Cost   |
|---------|------------|--------|------------|--------|
| 60 cms  | 3.0 metres | \$640  | 3.6 metres | \$780  |
| 80 cms  | 3.0 metres | \$740  | 3.6 metres | \$860  |
| 95 cms  | 3.0 metres | \$860  | 3.6 metres | \$980  |
| 105 cms | 3.0 metres | \$960  | 3.6 metres | \$1080 |
| 110 cms | 3.0 metres | \$1040 | 3.6 metres | \$1160 |
| 115 cms | 3.0 metres | \$1120 | 3.6 metres | \$1240 |
| 120 cms | 3.0 metres | \$1240 | 3.6 metres | \$1360 |