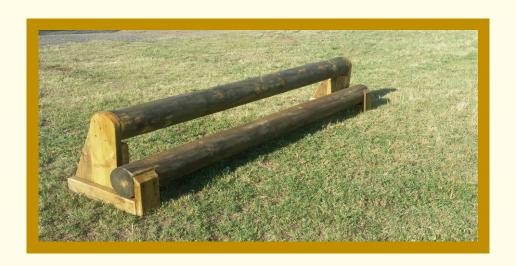

SUSPENDED LOG - internal frame - Ironbark

| Height  | Face Width | Cost  | Face Width | Cost  | Face Width | Cost  |
|---------|------------|-------|------------|-------|------------|-------|
| 45 cms  | 2 metres   | \$400 | 3 metres   | \$440 | 3.6 metres | \$480 |
| 60 cms  | 2 metres   | \$420 | 3 metres   | \$460 | 3.6 metres | \$500 |
| 80 cms  | 2 metres   | \$440 | 3 metres   | \$480 | 3.6 metres | \$520 |
| 95 cms  | 2 metres   | \$460 | 3 metres   | \$500 | 3.6 metres | \$540 |
| 105 cms | 2 metres   | \$480 | 3 metres   | \$520 | 3.6 metres | \$560 |
| 110 cms | 2 metres   | \$500 | 3 metres   | \$540 | 3.6 metres | \$580 |
| 115 cms | 2 metres   | \$520 | 3 metres   | \$560 | 3.6 metres | \$600 |
| 120 cms | 2 metres   | \$540 | 3 metres   | \$580 | 3.6 metres | \$620 |