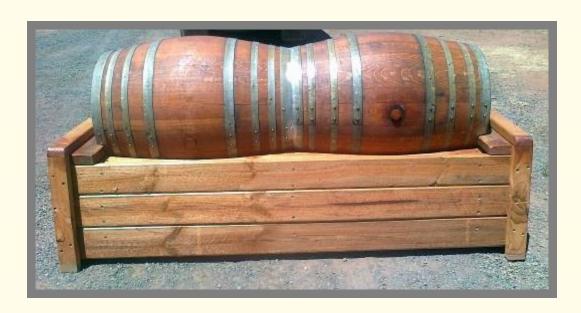

#### **SINGLE WINE BARREL-** Wine barrel not supplied

| Height  | Face Width | Cost  |
|---------|------------|-------|
| 95 cms  | 1.8 metres | \$700 |
| 105 cms | 1.8 metres | \$740 |
| 110 cms | 1.8 metres | \$780 |
| 115 cms | 1.8 metres | \$820 |
| 120 cms | 1.8 metres | \$860 |

## **DOUBLE WINE BARRELS-** Wine barrels not supplied

| Height  | Face Width | Cost  |
|---------|------------|-------|
| 95 cms  | 2.4 metres | \$720 |
| 105 cms | 2.4 metres | \$760 |
| 110 cms | 2.4 metres | \$800 |
| 115 cms | 2.4 metres | \$860 |
| 120 cms | 2.4 metres | \$920 |