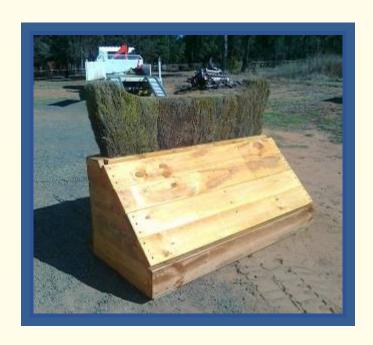

## **SLOPING OXER**

| Height  | Face Width | Cost  | Face Width | Cost   | Face Width | Cost   |
|---------|------------|-------|------------|--------|------------|--------|
| 60 cms  | 2 metres   | \$460 | 3.0 metres | \$580  | 3.6 metres | \$640  |
| 80 cms  | 2 metres   | \$520 | 3.0 metres | \$700  | 3.6 metres | \$800  |
| 95 cms  | 2 metres   | \$540 | 3.0 metres | \$780  | 3.6 metres | \$880  |
| 105 cms | 1.8 metres | \$580 | 3.0 metres | \$820  | 3.6 metres | \$920  |
| 110 cms | 1.6 metres | \$620 | 3.0 metres | \$880  | 3.6 metres | \$980  |
| 115 cms | 1.4 metres | \$660 | 3.0 metres | \$960  | 3.6 metres | \$1060 |
| 120 cms | 1.2 metres | \$700 | 3.0 metres | \$1020 | 3.6 metres | \$1180 |