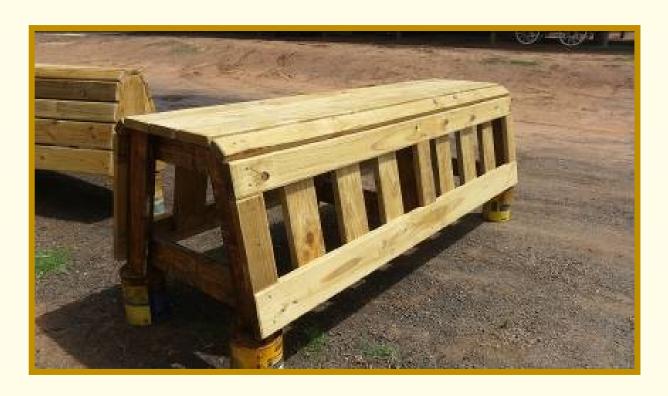

## **Bench Seat**

| Height  | Face Width | Cost  | Face Width | Cost  | Face Width | Cost  |
|---------|------------|-------|------------|-------|------------|-------|
| 60 cms  | 2 metres   | \$460 | 3.0 metres | \$580 | 3.6 metres | \$640 |
| 80 cms  | 2 metres   | \$500 | 3.0 metres | \$640 | 3.6 metres | \$700 |
| 95 cms  | 2 metres   | \$540 | 3.0 metres | \$680 | 3.6 metres | \$760 |
| 105 cms | 2 metres   | \$580 | 3.0 metres | \$740 | 3.6 metres | \$820 |
| 110 cms | 2 metres   | \$600 | 3.0 metres | \$780 | 3.6 metres | \$880 |
| 115 cms | 2 metres   | \$640 | 3.0 metres | \$820 | 3.6 metres | \$940 |
| 120 cms | 2 metres   | \$680 | 3.0 metres | \$880 | 3.6 metres | \$980 |