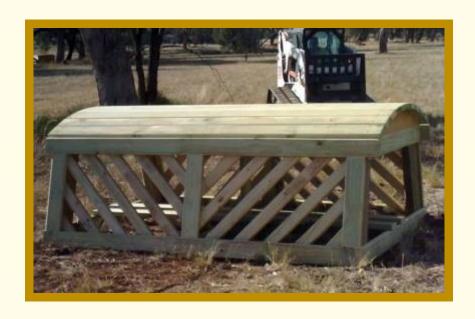

#### **HAY FEEDERS**

| Height  | Face Width | Cost  | Face Width | Cost  | Face Width | Cost   |
|---------|------------|-------|------------|-------|------------|--------|
| 45 cms  | 1.8 metres | \$420 | 3 metres   | \$520 | 3.6 metres | \$600  |
| 60 cms  | 1.8 metres | \$460 | 3 metres   | \$560 | 3.6 metres | \$640  |
| 80 cms  | 1.8 metres | \$500 | 3 metres   | \$660 | 3.6 metres | \$780  |
| 95 cms  | 1.8 metres | \$540 | 3 metres   | \$720 | 3.6 metres | \$820  |
| 105 cms | 1.8 metres | \$570 | 3 metres   | \$780 | 3.6metres  | \$860  |
| 110 cms | 1.8 metres | \$640 | 3 metres   | \$840 | 3.6 metres | \$920  |
| 115 cms | 1.8 metres | \$700 | 3 metres   | \$900 | 3.6 metres | \$980  |
| 120 cms | 1.8 metres | \$760 | 3 metres   | \$980 | 3.6metres  | \$1040 |