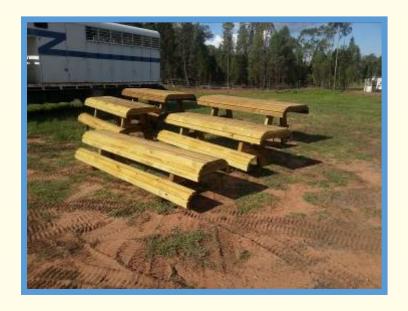

## **PICNIC TABLE**

| Height  | Face Width | Cost  | Face Width | Cost  | Face Width | Cost   |
|---------|------------|-------|------------|-------|------------|--------|
| 60 cms  | 2 metres   | \$460 | 3 metres   | \$580 | 3.6 metres | \$620  |
| 80 cms  | 2 metres   | \$480 | 3 metres   | \$660 | 3.6 metres | \$700  |
| 95 cms  | 2 metres   | \$500 | 3 metres   | \$680 | 3.6 metres | \$780  |
| 105 cms | 1.8 metres | \$540 | 3 metres   | \$760 | 3.6 metres | \$860  |
| 110 cms | 1.7 metres | \$560 | 3 metres   | \$800 | 3.6 metres | \$900  |
| 115 cms | 1.6 metres | \$580 | 3 metres   | \$860 | 3.6 metres | \$960  |
| 120 cms | 1.5 metres | \$600 | 3 metres   | \$920 | 3.6 metres | \$1020 |