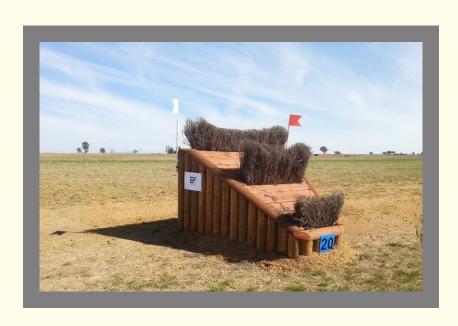

## **Apex - Corner**

| Height  | Face Width | Cost   | Face Width | Cost   |
|---------|------------|--------|------------|--------|
| 60 cms  | 2 metres   | \$660  | 3 metres   | \$860  |
| 80 cms  | 2 metres   | \$720  | 3 metres   | \$820  |
| 95 cms  | 2 metres   | \$780  | 3 metres   | \$880  |
| 105 cms | 2 metres   | \$820  | 3 metres   | \$980  |
| 110 cms | 2 metres   | \$900  | 3 metres   | \$1020 |
| 115 cms | 2 metres   | \$980  | 3 metres   | \$1120 |
| 120 cms | 2 metres   | \$1080 | 3 metres   | \$1240 |