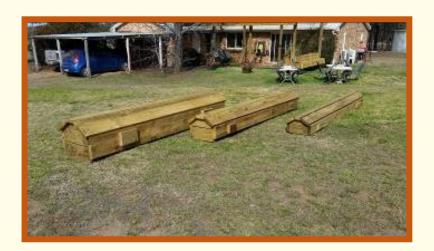

#### **LOG ROLLS with ground lines**

| Height  | Face Width | Cost  | Face Width | Cost   |
|---------|------------|-------|------------|--------|
| 45 cms  | 1.8 metres | \$520 | 3 metres   | \$740  |
| 60 cms  | 1.8 metres | \$560 | 3 metres   | \$780  |
| 80 cms  | 1.8 metres | \$660 | 3 metres   | \$820  |
| 95 cms  | 1.8 metres | \$700 | 3 metres   | \$860  |
| 105 cms | 1.8 metres | \$780 | 3 metres   | \$900  |
| 110 cms | 1.8 metres | \$820 | 3 metres   | \$940  |
| 115 cms | 1.8 metres | \$860 | 3 metres   | \$980  |
| 120 cms | 1.8 metres | \$900 | 3 metres   | \$1040 |

## Log Rolls

| Height  | Face Width | Cost  | Face Width | Cost   |
|---------|------------|-------|------------|--------|
| 60 cms  | 1.8 metres | \$480 | 3 metres   | \$620  |
| 80 cms  | 1.8 metres | \$560 | 3 metres   | \$680  |
| 95 cms  | 1.8 metres | \$600 | 3 metres   | \$740  |
| 105 cms | 1.8 metres | \$680 | 3 metres   | \$820  |
| 110 cms | 1.8 metres | \$740 | 3 metres   | \$880  |
| 115 cms | 1.8 metres | \$820 | 3 metres   | \$960  |
| 120 cms | 1.8 metres | \$920 | 3 metres   | \$1000 |