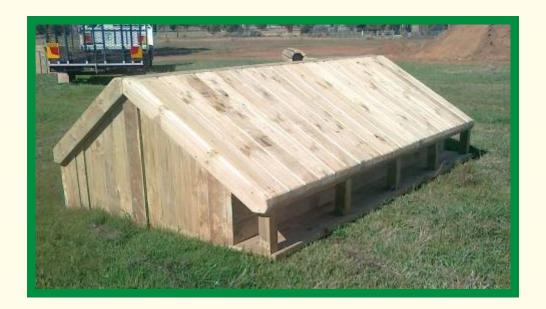

## **HOUSE with Veranda**

| Height  | Face Width | Cost   | Face Width | Cost   | Face Width | Cost   |
|---------|------------|--------|------------|--------|------------|--------|
| 60 cms  | 2 metres   | \$600  | 3 metres   | \$720  | 3.6 metres | \$840  |
| 80 cms  | 2 metres   | \$660  | 3 metres   | \$800  | 3.6 metres | \$920  |
| 95 cms  | 2 metres   | \$700  | 3 metres   | \$900  | 3.6 metres | \$1000 |
| 105 cms | 2 metres   | \$760  | 3 metres   | \$1000 | 3.6 metres | \$1100 |
| 110 cms | 2 metres   | \$860  | 3 metres   | \$1160 | 3.6 metres | \$1280 |
| 115 cms | 2 metres   | \$960  | 3 metres   | \$1280 | 3.6 metres | \$1400 |
| 120 cms | 2 metres   | \$1060 | 3 metres   | \$1340 | 3.6 metres | \$1480 |