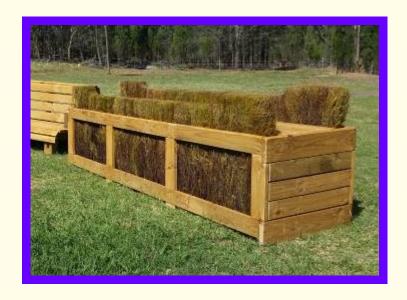

#### **HAY FEEDERS**

| Height  | Face Width | Cost  | Face Width | Cost  | Face Width | Cost   |
|---------|------------|-------|------------|-------|------------|--------|
| 45 cms  | 1.8 metres | \$420 | 3 metres   | \$520 | 3.6 metres | \$600  |
| 60 cms  | 1.8 metres | \$460 | 3 metres   | \$560 | 3.6 metres | \$640  |
| 80 cms  | 1.8 metres | \$500 | 3 metres   | \$660 | 3.6 metres | \$780  |
| 95 cms  | 1.8 metres | \$540 | 3 metres   | \$720 | 3.6 metres | \$820  |
| 105 cms | 1.8 metres | \$570 | 3 metres   | \$780 | 3.6metres  | \$860  |
| 110 cms | 1.8 metres | \$640 | 3 metres   | \$840 | 3.6 metres | \$920  |
| 115 cms | 1.8 metres | \$700 | 3 metres   | \$900 | 3.6 metres | \$980  |
| 120 cms | 1.8 metres | \$760 | 3 metres   | \$980 | 3.6metres  | \$1040 |