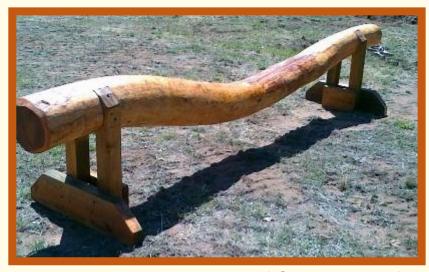

SUSPENDED LOG - internal frame - Ironbark

| Height  | Face Width | Cost  | Face Width | Cost  | Face Width | Cost  |
|---------|------------|-------|------------|-------|------------|-------|
| 45 cms  | 2 metres   | \$400 | 3 metres   | \$440 | 3.6 metres | \$480 |
| 60 cms  | 2 metres   | \$420 | 3 metres   | \$460 | 3.6 metres | \$500 |
| 80 cms  | 2 metres   | \$440 | 3 metres   | \$480 | 3.6 metres | \$520 |
| 95 cms  | 2 metres   | \$460 | 3 metres   | \$500 | 3.6 metres | \$540 |
| 105 cms | 2 metres   | \$480 | 3 metres   | \$520 | 3.6 metres | \$560 |
| 110 cms | 2 metres   | \$500 | 3 metres   | \$540 | 3.6 metres | \$580 |
| 115 cms | 2 metres   | \$520 | 3 metres   | \$560 | 3.6 metres | \$600 |
| 120 cms | 2 metres   | \$540 | 3 metres   | \$580 | 3.6 metres | \$620 |