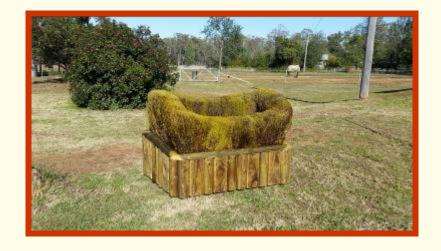

#### **HAY FEEDERS**

| Height  | Face Width | Cost  | Face Width | Cost  | Face Width | Cost   |
|---------|------------|-------|------------|-------|------------|--------|
| 45 cms  | 1.8 metres | \$420 | 3 metres   | \$520 | 3.6 metres | \$600  |
| 60 cms  | 1.8 metres | \$460 | 3 metres   | \$560 | 3.6 metres | \$640  |
| 80 cms  | 1.8 metres | \$500 | 3 metres   | \$660 | 3.6 metres | \$780  |
| 95 cms  | 1.8 metres | \$540 | 3 metres   | \$720 | 3.6 metres | \$820  |
| 105 cms | 1.8 metres | \$570 | 3 metres   | \$780 | 3.6metres  | \$860  |
| 110 cms | 1.8 metres | \$640 | 3 metres   | \$840 | 3.6 metres | \$920  |
| 115 cms | 1.8 metres | \$700 | 3 metres   | \$900 | 3.6 metres | \$980  |
| 120 cms | 1.8 metres | \$760 | 3 metres   | \$980 | 3.6metres  | \$1040 |

## **FEEDERS WITH GROUND LINES**

| Height  | Face Width | Cost  | Face Width | Cost   | Face Width | Cost   |
|---------|------------|-------|------------|--------|------------|--------|
| 60 cms  | 2 metres   | \$600 | 3 metres   | \$680  | 3.6 metres | \$720  |
| 80 cms  | 2 metres   | \$660 | 3 metres   | \$740  | 3.6 metres | \$800  |
| 95 cms  | 2 metres   | \$700 | 3 metres   | \$800  | 3.6 metres | \$880  |
| 105 cms | 1.8 metres | \$700 | 3 metres   | \$880  | 3.6 metres | \$960  |
| 110 cms | 1.6 metres | \$720 | 3 metres   | \$980  | 3.6 metres | \$1060 |
| 115 cms | 1.4 metres | \$760 | 3 metres   | \$1020 | 3.6 metres | \$1120 |
| 120 cms | 1.2 metres | \$780 | 3 metres   | \$1100 | 3.6 metres | \$1200 |

## FEEDERS - No Ground Lines

| Height  | <b>Face Width</b> | Cost  | Face Width | Cost  | Face Width | Cost   |
|---------|-------------------|-------|------------|-------|------------|--------|
| 60 cms  | 2 metres          | \$500 | 3 metres   | \$600 | 3.6 metres | \$660  |
| 80 cms  | 2 metres          | \$560 | 3 metres   | \$660 | 3.6 metres | \$720  |
| 95 cms  | 2 metres          | \$600 | 3 metres   | \$740 | 3.6 metres | \$800  |
| 105 cms | 1.8 metres        | \$640 | 3 metres   | \$780 | 3.6 metres | \$880  |
| 110 cms | 1.6 metres        | \$640 | 3 metres   | \$820 | 3.6 metres | \$920  |
| 115 cms | 1.4 metres        | \$660 | 3 metres   | \$880 | 3.6 metres | \$980  |
| 120 cms | 1.2 metres        | \$660 | 3 metres   | \$960 | 3.6 metres | \$1040 |