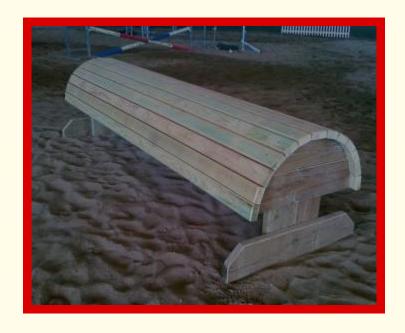

## **ROLL TOP**

| Height  | Face Width | Cost  | Face Width | Cost   | Face Width | Cost   |
|---------|------------|-------|------------|--------|------------|--------|
| 60 cms  | 1.8 metres | \$560 | 3 metres   | \$680  | 3.6 metres | \$780  |
| 80 cms  | 1.8 metres | \$600 | 3 metres   | \$780  | 3.6 metres | \$840  |
| 95 cms  | 1.8 metres | \$640 | 3 metres   | \$820  | 3.6 metres | \$880  |
| 105 cms | 1.8 metres | \$680 | 3 metres   | \$880  | 3.6 metres | \$960  |
| 110 cms | 1.8 metres | \$720 | 3 metres   | \$940  | 3.6 metres | \$1040 |
| 115 cms | 1.8 metres | \$800 | 3 metres   | \$1020 | 3.6 metres | \$1120 |
| 120 cms | 1.8 metres | \$880 | 3 metres   | \$1140 | 3.6 metres | \$1260 |