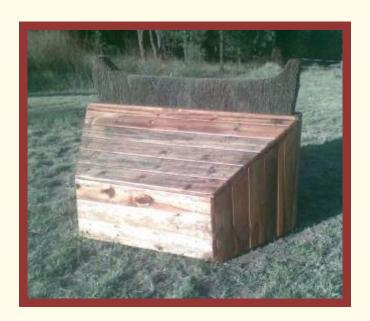

## CORNERS (shaped edge)

| Height  | Face Width | Cost   |
|---------|------------|--------|
| 60 cms  | 2.4 metres | \$780  |
| 80 cms  | 2.4 metres | \$880  |
| 95 cms  | 2.4 metres | \$980  |
| 105 cms | 2.4 metres | \$1080 |
| 110 cms | 2.4 metres | \$1180 |
| 115 cms | 2.4 metres | \$1240 |
| 120 cms | 2.4 metres | \$1280 |