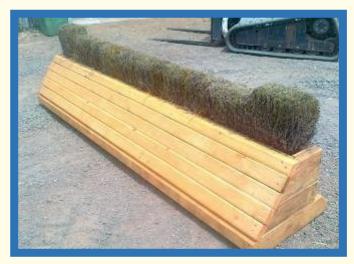

#### **DOUBLE BRUSH SKINNY includes brush**

| Height | Face Width | Cost  |
|--------|------------|-------|
| 60 cm  | 2metres    | \$680 |
| 80 cm  | 2 metres   | \$720 |
| 95 cm  | 2 metres   | \$760 |
| 105 cm | 1.8 metres | \$760 |
| 110 cm | 1.8 metres | \$760 |
| 115 cm | 1.6 metres | \$760 |
| 120 cm | 1.4 metres | \$760 |