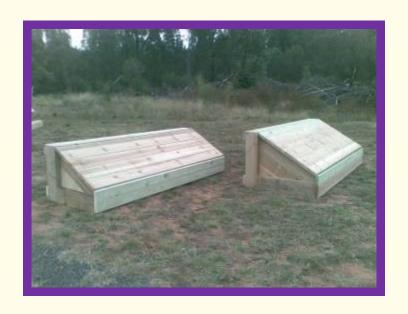

## **SLOPING OXER**

| Height  | Face Width | Cost  | Face Width | Cost   | Face Width | Cost   |
|---------|------------|-------|------------|--------|------------|--------|
| 60 cms  | 2 metres   | \$460 | 3.0 metres | \$580  | 3.6 metres | \$640  |
| 80 cms  | 2 metres   | \$520 | 3.0 metres | \$700  | 3.6 metres | \$800  |
| 95 cms  | 2 metres   | \$540 | 3.0 metres | \$780  | 3.6 metres | \$880  |
| 105 cms | 1.8 metres | \$580 | 3.0 metres | \$820  | 3.6 metres | \$920  |
| 110 cms | 1.6 metres | \$620 | 3.0 metres | \$880  | 3.6 metres | \$980  |
| 115 cms | 1.4 metres | \$660 | 3.0 metres | \$960  | 3.6 metres | \$1060 |
| 120 cms | 1.2 metres | \$700 | 3.0 metres | \$1020 | 3.6 metres | \$1180 |

## **Two-way Sloping Rail Oxer**

| Height  | Face Width | Cost  | Face Width | Cost  |
|---------|------------|-------|------------|-------|
| 60 cms  | 2 metres   | \$660 | 3 metres   | \$720 |
| 80 cms  | 2 metres   | \$700 | 3 metres   | \$780 |
| 95 cms  | 2 metres   | \$800 | 3 metres   | \$880 |
| 105 cms | 2 metres   | \$880 | 3 metres   | \$960 |