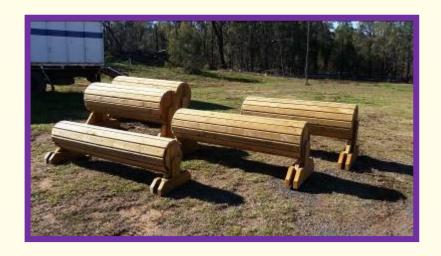

## Log Rolls

| Height  | Face Width | Cost  | Face Width | Cost   |
|---------|------------|-------|------------|--------|
| 60 cms  | 1.8 metres | \$480 | 3 metres   | \$620  |
| 80 cms  | 1.8 metres | \$560 | 3 metres   | \$680  |
| 95 cms  | 1.8 metres | \$600 | 3 metres   | \$740  |
| 105 cms | 1.8 metres | \$680 | 3 metres   | \$820  |
| 110 cms | 1.8 metres | \$740 | 3 metres   | \$880  |
| 115 cms | 1.8 metres | \$820 | 3 metres   | \$960  |
| 120 cms | 1.8 metres | \$920 | 3 metres   | \$1000 |