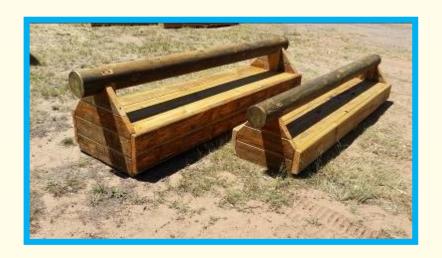

## **Bench Seat**

| Height  | Face Width | Cost  | Face Width | Cost  | Face Width | Cost  |
|---------|------------|-------|------------|-------|------------|-------|
| 60 cms  | 2 metres   | \$460 | 3.0 metres | \$580 | 3.6 metres | \$640 |
| 80 cms  | 2 metres   | \$500 | 3.0 metres | \$640 | 3.6 metres | \$700 |
| 95 cms  | 2 metres   | \$540 | 3.0 metres | \$680 | 3.6 metres | \$760 |
| 105 cms | 2 metres   | \$580 | 3.0 metres | \$740 | 3.6 metres | \$820 |
| 110 cms | 2 metres   | \$600 | 3.0 metres | \$780 | 3.6 metres | \$880 |
| 115 cms | 2 metres   | \$640 | 3.0 metres | \$820 | 3.6 metres | \$940 |
| 120 cms | 2 metres   | \$680 | 3.0 metres | \$880 | 3.6 metres | \$980 |