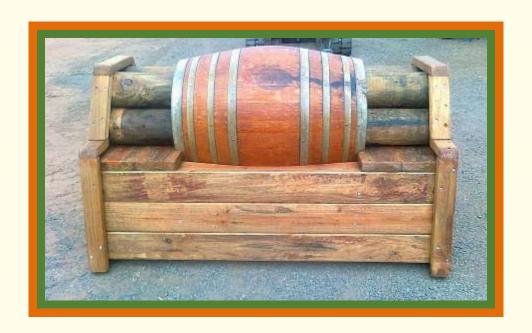

#### **SINGLE WINE BARREL-** Wine barrel not supplied

| Height  | Face Width | Cost  |
|---------|------------|-------|
| 95 cms  | 1.8 metres | \$700 |
| 105 cms | 1.8 metres | \$740 |
| 110 cms | 1.8 metres | \$780 |
| 115 cms | 1.8 metres | \$820 |
| 120 cms | 1.8 metres | \$860 |

## **DOUBLE WINE BARRELS-** Wine barrels not supplied

| Height  | Face Width | Cost  |
|---------|------------|-------|
| 95 cms  | 2.4 metres | \$720 |
| 105 cms | 2.4 metres | \$760 |
| 110 cms | 2.4 metres | \$800 |
| 115 cms | 2.4 metres | \$860 |
| 120 cms | 2.4 metres | \$920 |