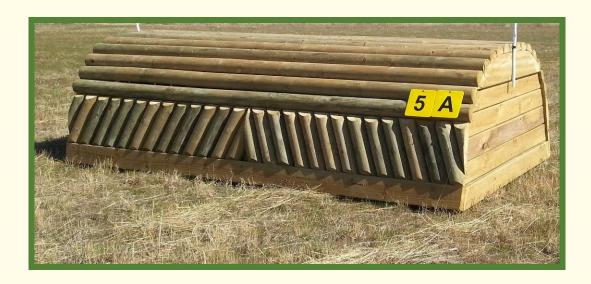

#### **LOG ROLLS with ground lines**

| Height  | Face Width | Cost  | Face Width | Cost   |
|---------|------------|-------|------------|--------|
| 45 cms  | 1.8 metres | \$520 | 3 metres   | \$740  |
| 60 cms  | 1.8 metres | \$560 | 3 metres   | \$780  |
| 80 cms  | 1.8 metres | \$660 | 3 metres   | \$820  |
| 95 cms  | 1.8 metres | \$700 | 3 metres   | \$860  |
| 105 cms | 1.8 metres | \$780 | 3 metres   | \$900  |
| 110 cms | 1.8 metres | \$820 | 3 metres   | \$940  |
| 115 cms | 1.8 metres | \$860 | 3 metres   | \$980  |
| 120 cms | 1.8 metres | \$900 | 3 metres   | \$1040 |