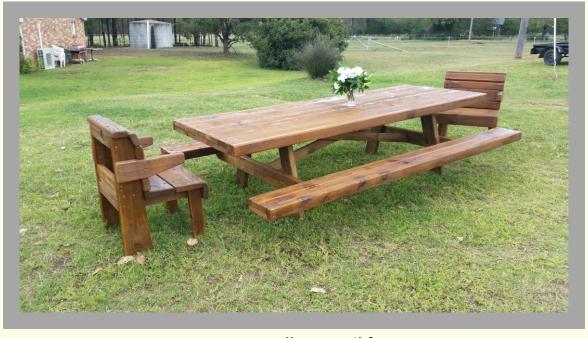

## **PICNIC TABLE**

| Height  | Face Width | Cost  | Face Width | Cost  | Face Width | Cost   |
|---------|------------|-------|------------|-------|------------|--------|
| 60 cms  | 2 metres   | \$460 | 3 metres   | \$580 | 3.6 metres | \$620  |
| 80 cms  | 2 metres   | \$480 | 3 metres   | \$660 | 3.6 metres | \$700  |
| 95 cms  | 2 metres   | \$500 | 3 metres   | \$680 | 3.6 metres | \$780  |
| 105 cms | 1.8 metres | \$540 | 3 metres   | \$760 | 3.6 metres | \$860  |
| 110 cms | 1.7 metres | \$560 | 3 metres   | \$800 | 3.6 metres | \$900  |
| 115 cms | 1.6 metres | \$580 | 3 metres   | \$860 | 3.6 metres | \$960  |
| 120 cms | 1.5 metres | \$600 | 3 metres   | \$920 | 3.6 metres | \$1020 |

# DESIGN YOUR OWN JUMP. Email for an individual quote

PICNIC TABLES – Call or email for a quote