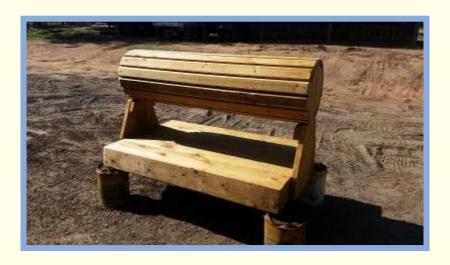

## **Bench Seat**

| Height  | Face Width | Cost  | Face Width | Cost  | Face Width | Cost  |
|---------|------------|-------|------------|-------|------------|-------|
| 60 cms  | 2 metres   | \$460 | 3.0 metres | \$580 | 3.6 metres | \$640 |
| 80 cms  | 2 metres   | \$500 | 3.0 metres | \$640 | 3.6 metres | \$700 |
| 95 cms  | 2 metres   | \$540 | 3.0 metres | \$680 | 3.6 metres | \$760 |
| 105 cms | 2 metres   | \$580 | 3.0 metres | \$740 | 3.6 metres | \$820 |
| 110 cms | 2 metres   | \$600 | 3.0 metres | \$780 | 3.6 metres | \$880 |
| 115 cms | 2 metres   | \$640 | 3.0 metres | \$820 | 3.6 metres | \$940 |
| 120 cms | 2 metres   | \$680 | 3.0 metres | \$880 | 3.6 metres | \$980 |