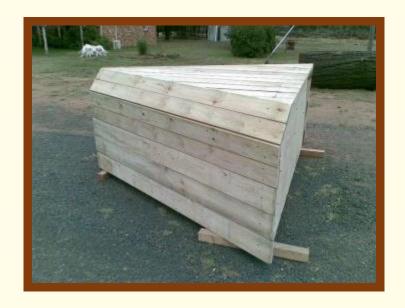

## **ROLL TOP**

| Height  | Face Width | Cost  | Face Width | Cost   | Face Width | Cost   |
|---------|------------|-------|------------|--------|------------|--------|
| 60 cms  | 1.8 metres | \$560 | 3 metres   | \$680  | 3.6 metres | \$780  |
| 80 cms  | 1.8 metres | \$600 | 3 metres   | \$780  | 3.6 metres | \$840  |
| 95 cms  | 1.8 metres | \$640 | 3 metres   | \$820  | 3.6 metres | \$880  |
| 105 cms | 1.8 metres | \$680 | 3 metres   | \$880  | 3.6 metres | \$960  |
| 110 cms | 1.8 metres | \$720 | 3 metres   | \$940  | 3.6 metres | \$1040 |
| 115 cms | 1.8 metres | \$800 | 3 metres   | \$1020 | 3.6 metres | \$1120 |
| 120 cms | 1.8 metres | \$880 | 3 metres   | \$1140 | 3.6 metres | \$1260 |