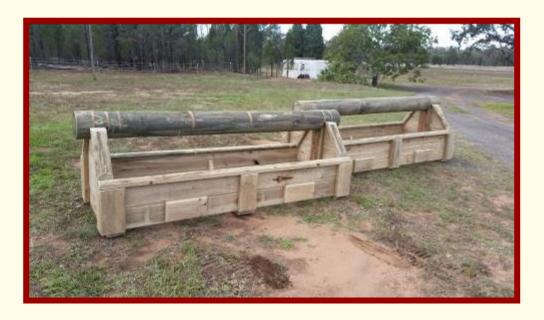

## **TROUGH**

| Height  | Face Width | Cost  | Face Width | Cost  | Face Width | Cost   |
|---------|------------|-------|------------|-------|------------|--------|
| 60 cms  | 1.8 metres | \$480 | 3 metres   | \$580 | 3.6 metres | \$680  |
| 80 cms  | 1.8 metres | \$540 | 3 metres   | \$640 | 3.6 metres | \$740  |
| 95 cms  | 1.8 metres | \$580 | 3 metres   | \$700 | 3.6 metres | \$800  |
| 105 cms | 1.8 metres | \$620 | 3 metres   | \$780 | 3.6 metres | \$880  |
| 110 cms | 1.8 metres | \$660 | 3 metres   | \$860 | 3.6 metres | \$960  |
| 115 cms | 1.8 metres | \$700 | 3 metres   | \$900 | 3.6 metres | \$1000 |
| 120 cms | 1.8 metres | \$740 | 3 metres   | \$960 | 3.6 metres | \$1060 |