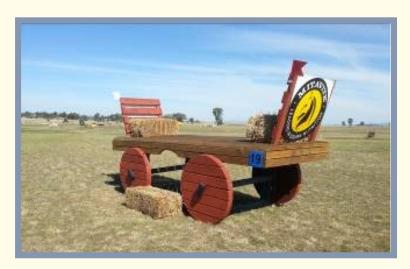

## WAGON

| Height  | Face Width | Cost   | Face Width | Cost   |
|---------|------------|--------|------------|--------|
| 60 cms  | 3 metres   | \$580  | 3.6 metres | \$680  |
| 80 cms  | 3 metres   | \$640  | 3.6 metres | \$740  |
| 95 cms  | 3 metres   | \$700  | 3.6 metres | \$820  |
| 105 cms | 3 metres   | \$760  | 3.6 metres | \$880  |
| 110 cms | 3 metres   | \$860  | 3.6 metres | \$980  |
| 115 cms | 3 metres   | \$960  | 3.6 metres | \$1080 |
| 120 cms | 3 metres   | \$1060 | 3.6 metres | \$1200 |