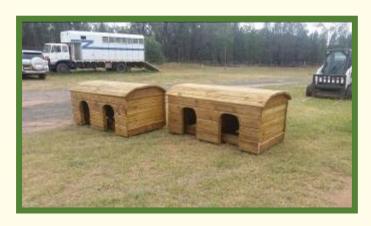

## **HEN HOUSE**

| Height  | Face Width | Cost  | Face Width | Cost   | Face Width | Cost   |
|---------|------------|-------|------------|--------|------------|--------|
| 60 cms  | 2 metres   | \$600 | 3 metres   | \$680  | 3.6 metres | \$740  |
| 80 cms  | 2 metres   | \$660 | 3 metres   | \$740  | 3.6 metres | \$800  |
| 95 cms  | 2 metres   | \$700 | 3 metres   | \$800  | 3.6 metres | \$860  |
| 105 cms | 1.8 metres | \$700 | 3 metres   | \$880  | 3.6 metres | \$940  |
| 110 cms | 1.8 metres | \$740 | 3 metres   | \$920  | 3.6 metres | \$980  |
| 115 cms | 1.6 metres | \$740 | 3 metres   | \$960  | 3.6 metres | \$1060 |
| 120 cms | 1.4 metres | \$740 | 3 metres   | \$1000 | 3.6 metres | \$1120 |

## A FRAME COOP

| Height  | Height Face Width |       | Face Width | Cost  |
|---------|-------------------|-------|------------|-------|
| 60 cms  | 2.2 metres        | \$440 | 3 metres   | \$550 |
| 80 cms  | 2.2 metres        | \$480 | 3 metres   | \$600 |
| 95 cms  | 2.2 metres        | \$520 | 3 metres   | \$660 |
| 105 cms | 2 metres          | \$600 | 3 metres   | \$700 |
| 110 cms | 2 metres          | \$680 | 3 metres   | \$760 |
| 115 cms | 1.8 metres        | \$760 | 3 metres   | \$840 |
| 120 cms | 1.8 metres        | \$840 | 3 metres   | \$900 |