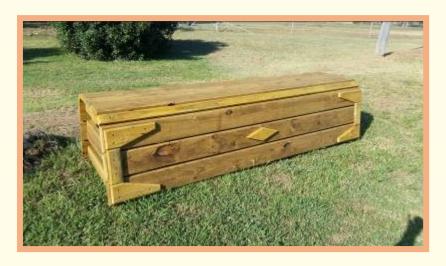

## **ROLL TOP**

| Height  | Face Width | Cost  | Face Width | Cost   | Face Width | Cost   |
|---------|------------|-------|------------|--------|------------|--------|
| 60 cms  | 1.8 metres | \$560 | 3 metres   | \$680  | 3.6 metres | \$780  |
| 80 cms  | 1.8 metres | \$600 | 3 metres   | \$780  | 3.6 metres | \$840  |
| 95 cms  | 1.8 metres | \$640 | 3 metres   | \$820  | 3.6 metres | \$880  |
| 105 cms | 1.8 metres | \$680 | 3 metres   | \$880  | 3.6 metres | \$960  |
| 110 cms | 1.8 metres | \$720 | 3 metres   | \$940  | 3.6 metres | \$1040 |
| 115 cms | 1.8 metres | \$800 | 3 metres   | \$1020 | 3.6 metres | \$1120 |
| 120 cms | 1.8 metres | \$880 | 3 metres   | \$1140 | 3.6 metres | \$1260 |

## **FANCY ROLL TOP**

| Height  | Face Width | Cost  | Face Width | Cost   | Face Width | Cost   |
|---------|------------|-------|------------|--------|------------|--------|
| 60 cms  | 2 metres   | \$580 | 3 metres   | \$720  | 3.6 metres | \$820  |
| 80 cms  | 2 metres   | \$620 | 3 metres   | \$840  | 3.6 metres | \$940  |
| 95 cms  | 1.9 metres | \$660 | 3 metres   | \$920  | 3.6 metres | \$1020 |
| 105 cms | 1.8 metres | \$680 | 3 metres   | \$980  | 3.6 metres | \$1080 |
| 110 cms | 1.7 metres | \$700 | 3 metres   | \$1040 | 3.6 metres | \$1140 |
| 115 cms | 1.6 metres | \$700 | 3 metres   | \$1200 | 3.6 metres | \$1300 |
| 120 cms | 1.5 metres | \$700 | 3 metres   | \$1300 | 3.6 metres | \$1440 |