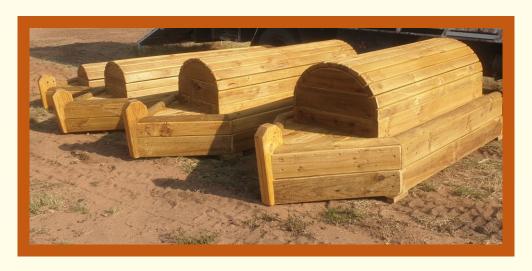

## **BOATS**

| Height  | Roll Top<br>Width | Cost  | Roll Top<br>Width | Cost  | Roll Top<br>Width | Cost   |
|---------|-------------------|-------|-------------------|-------|-------------------|--------|
| 60 cms  | 1.8 metres        | \$640 | 2 metres          | \$680 | 2.2 metres        | \$700  |
| 80 cms  | 1.8 metres        | \$740 | 2 metres          | \$780 | 2.2 metres        | \$800  |
| 95 cms  | 1.8 metres        | \$840 | 2 metres          | \$880 | 2.2 metres        | \$900  |
| 105 cms | 1.8 metres        | \$940 | 2 metres          | \$980 | 2.2 metres        | \$1000 |
| 110 cms | 1.6 metres        | \$940 | 1.8 metres        | \$980 | 2 metres          | \$1000 |
| 115 cms | 1.4 metres        | \$940 | 1.6 metres        | \$980 | 1.8 metres        | \$1000 |
| 120 cms | 1.4 metres        | \$940 | 1.6 metres        | \$980 | 1.8 metres        | \$1000 |

## **ROLL TOP**

| Height  | Face Width | Cost  | Face Width | Cost   | Face Width | Cost   |
|---------|------------|-------|------------|--------|------------|--------|
| 60 cms  | 1.8 metres | \$560 | 3 metres   | \$680  | 3.6 metres | \$780  |
| 80 cms  | 1.8 metres | \$600 | 3 metres   | \$780  | 3.6 metres | \$840  |
| 95 cms  | 1.8 metres | \$640 | 3 metres   | \$820  | 3.6 metres | \$880  |
| 105 cms | 1.8 metres | \$680 | 3 metres   | \$880  | 3.6 metres | \$960  |
| 110 cms | 1.8 metres | \$720 | 3 metres   | \$940  | 3.6 metres | \$1040 |
| 115 cms | 1.8 metres | \$800 | 3 metres   | \$1020 | 3.6 metres | \$1120 |
| 120 cms | 1.8 metres | \$880 | 3 metres   | \$1140 | 3.6 metres | \$1260 |