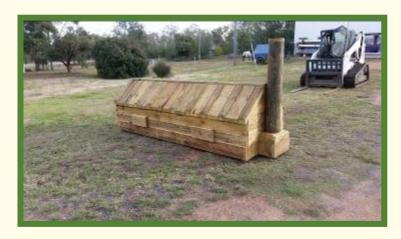

## SHORT BACK ROOF HOUSE

| Height  | Face Width | Cost   | Face Width | Cost   |
|---------|------------|--------|------------|--------|
| 60 cms  | 3.0 metres | \$640  | 3.6 metres | \$780  |
| 80 cms  | 3.0 metres | \$740  | 3.6 metres | \$860  |
| 95 cms  | 3.0 metres | \$860  | 3.6 metres | \$980  |
| 105 cms | 3.0 metres | \$960  | 3.6 metres | \$1080 |
| 110 cms | 3.0 metres | \$1040 | 3.6 metres | \$1160 |
| 115 cms | 3.0 metres | \$1120 | 3.6 metres | \$1240 |
| 120 cms | 3.0 metres | \$1240 | 3.6 metres | \$1360 |