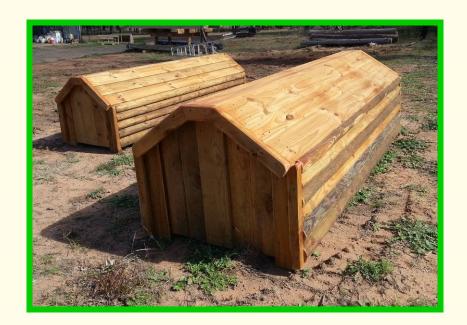

#### **CABIN PLAIN**

| Height  | Face Width | Cost   | Face Width | Cost   |
|---------|------------|--------|------------|--------|
| 45 cms  | 3 metres   | \$470  | 3.6 metres | \$570  |
| 60 cms  | 3 metres   | \$520  | 3.6 metres | \$620  |
| 80 cms  | 3 metres   | \$640  | 3.6 metres | \$740  |
| 95 cms  | 3 metres   | \$700  | 3.6 metres | \$800  |
| 105 cms | 3 metres   | \$780  | 3.6 metres | \$880  |
| 110 cms | 3 metres   | \$860  | 3.6 metres | \$960  |
| 115 cms | 3 metres   | \$980  | 3.6 metres | \$1080 |
| 120 cms | 3 metres   | \$1020 | 3.6 metres | \$1160 |

#### **CABIN FANCY**

| Height | Face Width | Cost   | Face Width | Cost   |
|--------|------------|--------|------------|--------|
| 60 cm  | 3 metres   | \$760  | 3.6 metres | \$860  |
| 80cm   | 3 metres   | \$840  | 3.6 metres | \$940  |
| 95 cm  | 3 metres   | \$940  | 3.6 metres | \$1040 |
| 105 cm | 3 metres   | \$1000 | 3.6 metres | \$1100 |
| 110 cm | 3 metres   | \$1060 | 3.6 metres | \$1180 |
| 115 cm | 3 metres   | \$1100 | 3.6 metres | \$1240 |
| 120 cm | 3 metres   | \$1200 | 3.6 metres | \$1340 |

## **LOG CABIN**

| Height | Face Width | Cost   | Face Width | Cost   |
|--------|------------|--------|------------|--------|
| 60 cm  | 3 metres   | \$680  | 3.6 metres | \$780  |
| 80cm   | 3 metres   | \$740  | 3.6 metres | \$840  |
| 95 cm  | 3 metres   | \$800  | 3.6 metres | \$880  |
| 105 cm | 3 metres   | \$880  | 3.6 metres | \$980  |
| 110 cm | 3 metres   | \$940  | 3.6 metres | \$1040 |
| 115 cm | 3 metres   | \$1000 | 3.6 metres | \$1200 |
| 120 cm | 3 metres   | \$1100 | 3.6 metres | \$1340 |